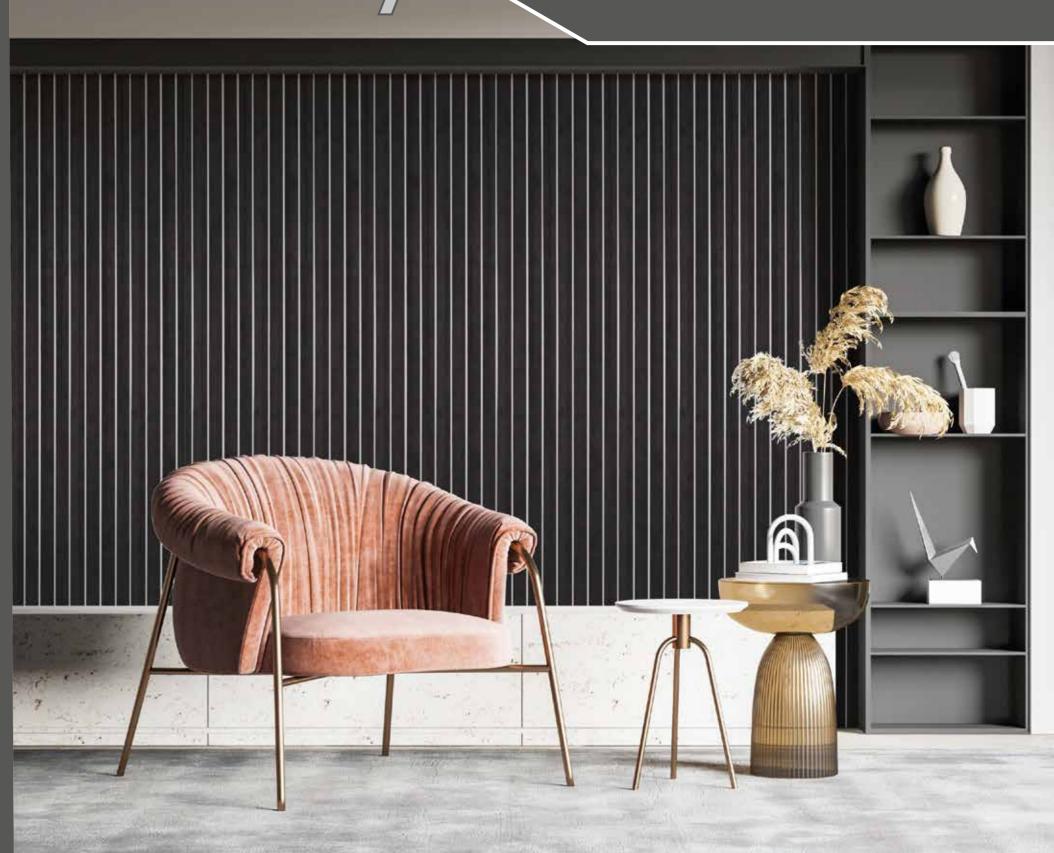

#### **ABOUT:**

Charm'z Louvers are the perfect solution for adding style and functionality to your home or office. These louvered panels are designed to provide privacy, control light levels, and enhance the overall look of your decor.

With their customizable design, Charm'z Louvers can be tailored to match the look and feel of your space. Whether you're looking for a solution for your outdoor living area or want to add a unique touch to your indoor space, Charm'z Louvers offer a versatile and stylish option.

One of the best things about Charm'z Louvers is their ability to control light levels. Whether you're looking to reduce glare in a sunny room or create a cozy atmosphere in an outdoor living area, Charm'z Decor Louvers can be adjusted to meet your specific needs.

So, if you're looking to upgrade your space and add a unique touch to your home or office, consider Charm'z Louvers. With their customizable design, functional features, and stylish appeal, they are the perfect choice for any space.