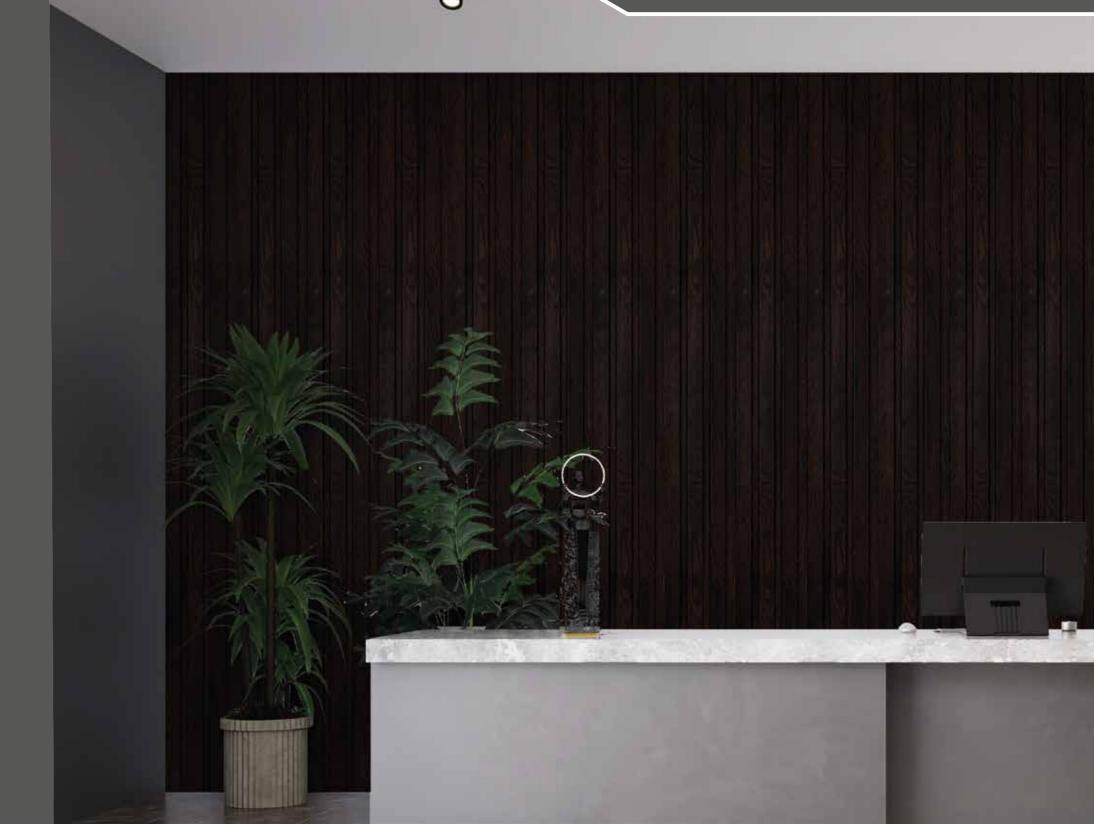

#### **ABOUT:**

Charm'z Louvers are the perfect solution for adding style and functionality to your home or office. These louvered panels are designed to provide privacy, control light levels, and enhance the overall look of your decor.

One of the best things about Charm'z Louvers is their ability to control light levels. Whether you're looking to reduce glare in a sunny room or create a cozy atmosphere in an outdoor living area, Charm'z Decor Louvers can be adjusted to meet your specific needs.