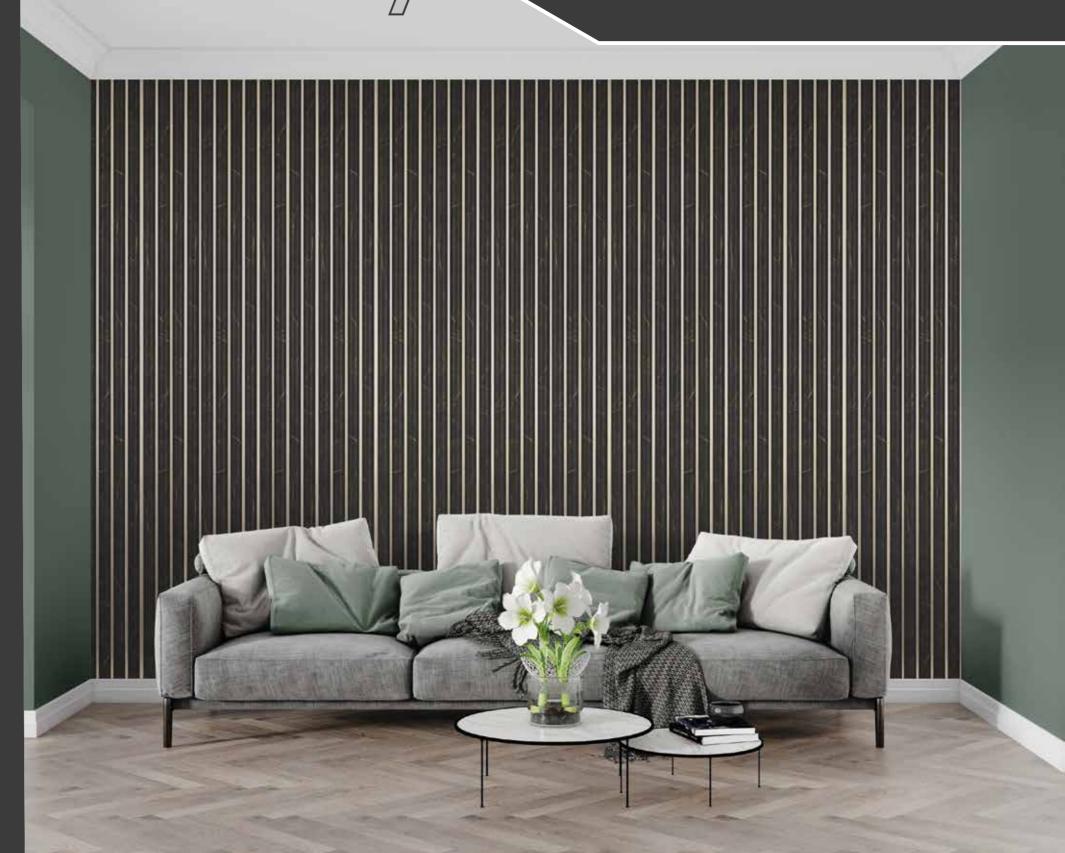

#### **ABOUT:**

Charm'z Louvers are the perfect solution for adding style and functionality to your home or office. These louvered panels are designed to provide privacy, control light levels, and enhance the overall look of your decor.

With their customizable design, Charm'z Louvers can be tailored to match the look and feel of your space. Whether you're looking for a solution for your outdoor living area or want to add a unique touch to your indoor space, Charm'z Louvers offer a versatile and stylish option.

One of the best things about Charm'z Louvers is their ability to control light levels. Whether you're looking to reduce glare in a sunny room or create a cozy atmosphere in an outdoor living area, Charm'z Decor Louvers can be adjusted to meet your specific needs.