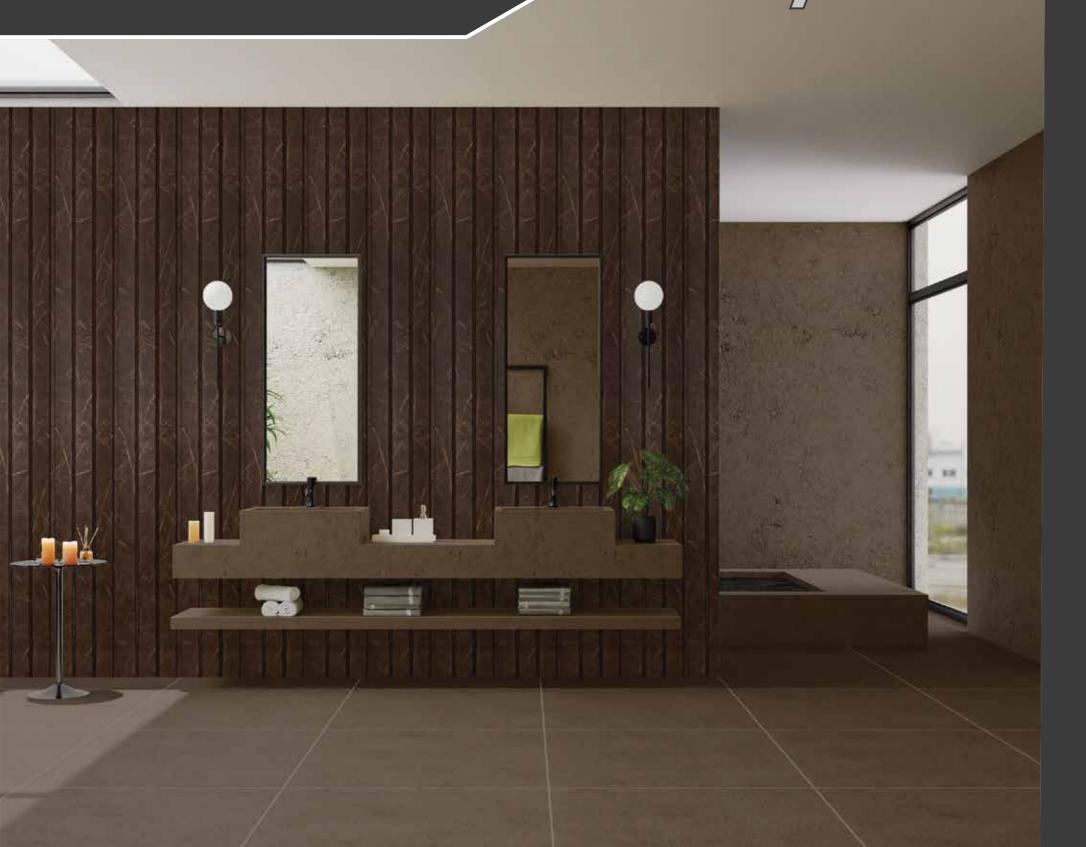

#### **ABOUT:**

Charm'z Louvers are the perfect solution for adding style and functionality to your home or office. These louvered panels are designed to provide privacy, control light levels, and enhance the overall look of your decor.

With their customizable design, Charm'z Louvers can be tailored to match the look and feel of your space. Whether you're looking for a solution for your outdoor living area or want to add a unique touch to your indoor space, Charm'z Louvers offer a versatile and stylish option.

One of the best things about Charm'z Louvers is their ability to control light levels. Whether you're looking to reduce glare in a sunny room or create a cozy atmosphere in an outdoor living area, Charm'z Decor Louvers can be adjusted to meet your specific needs.

So, if you're looking to upgrade your space and add a unique touch to your home or office, consider Charm'z Louvers. With their customizable design, functional features, and stylish appeal, they are the perfect choice for any space.