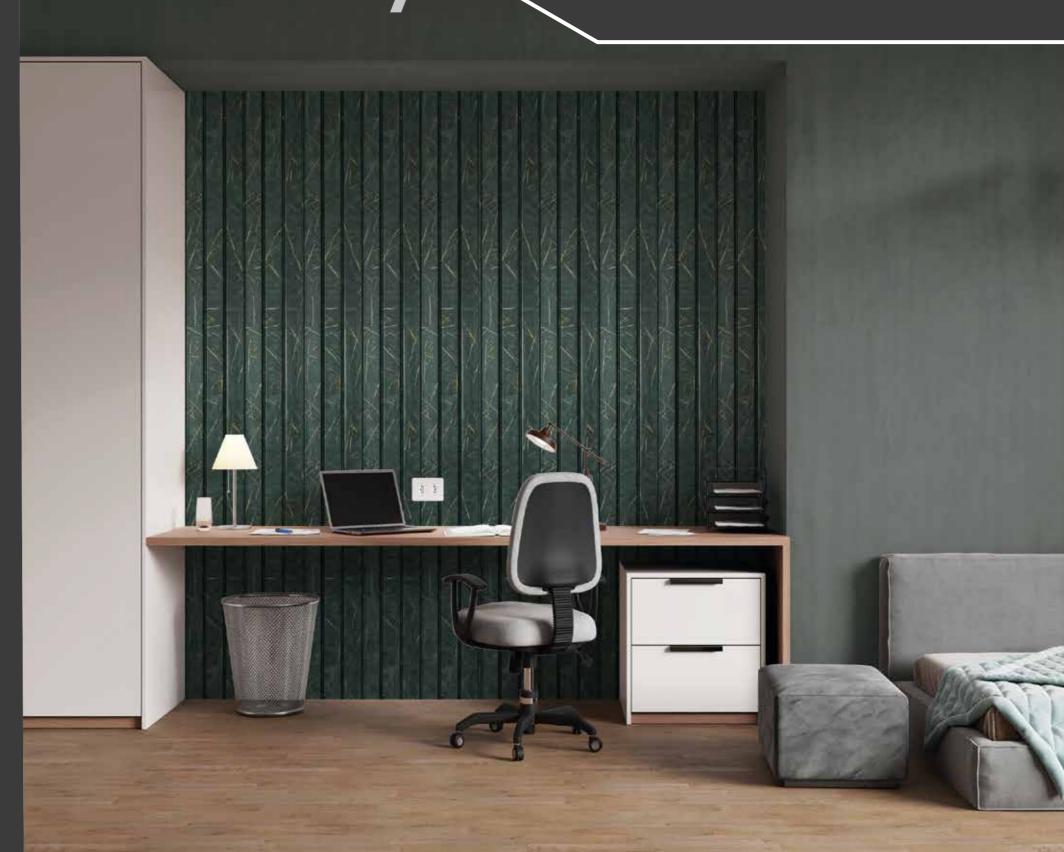

#### **ABOUT:**

Charm'z Louvers are the perfect solution for adding style and functionality to your home or office. These louvered panels are designed to provide privacy, control light levels, and enhance the overall look of your decor.

With their customizable design, Charm'z Louvers can be tailored to match the look and feel of your space. Whether you're looking for a solution for your outdoor living area or want to add a unique touch to your indoor space, Charm'z Louvers offer a versatile and stylish option.

One of the best things about Charm'z Louvers is their ability to control light levels. Whether you're looking to reduce glare in a sunny room or create a cozy atmosphere in an outdoor living area, Charm'z Decor Louvers can be adjusted to meet your specific needs.

So, if you're looking to upgrade your space and add a unique touch to your home or office, consider Charm'z Louvers. With their customizable design, functional features, and stylish appeal, they are the perfect choice for any space.