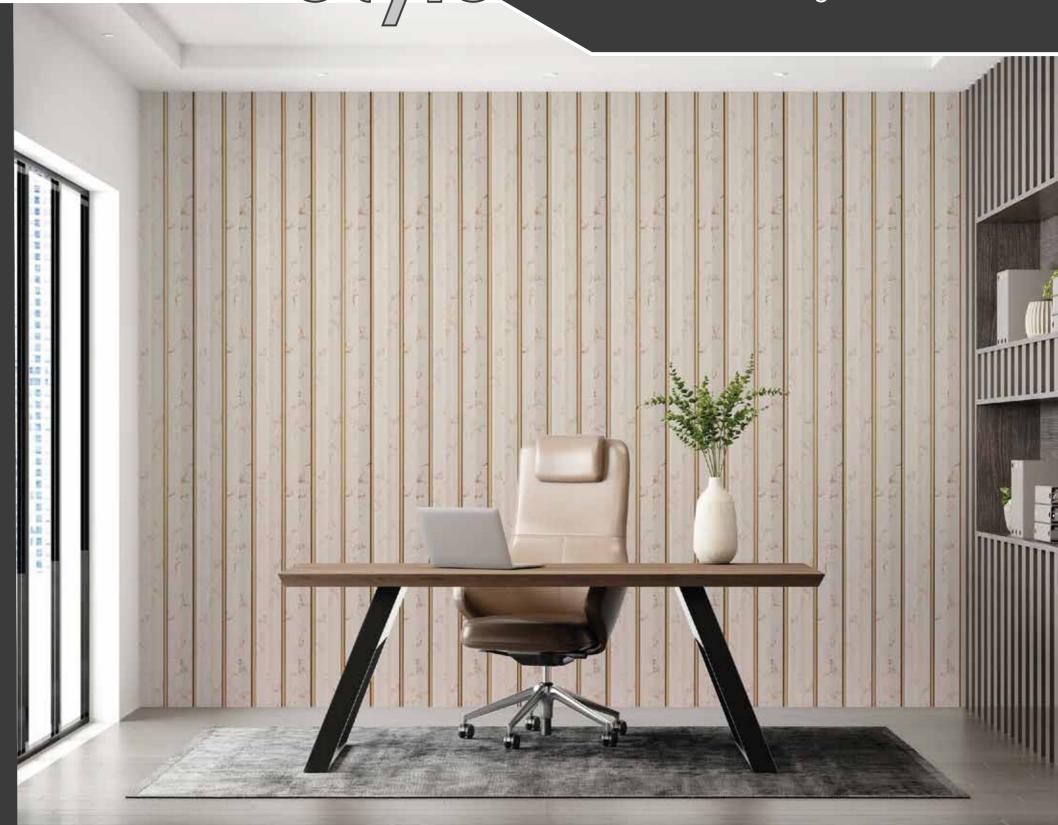

### ModernStyle

#### **ABOUT:**

Charm'z Louvers are the perfect solution for adding style and functionality to your home or office. These louvered panels are designed to provide privacy, control light levels, and enhance the overall look of your decor.

With their customizable design, Charm'z Louvers can be tailored to match the look and feel of your space. Whether you're looking for a solution for your outdoor living area or want to add a unique touch to your indoor space, Charm'z Louvers offer a versatile and stylish option.

One of the best things about Charm'z Louvers is their ability to control light levels. Whether you're looking to reduce glare in a sunny room or create a cozy atmosphere in an outdoor living area, Charm'z Decor Louvers can be adjusted to meet your specific needs.