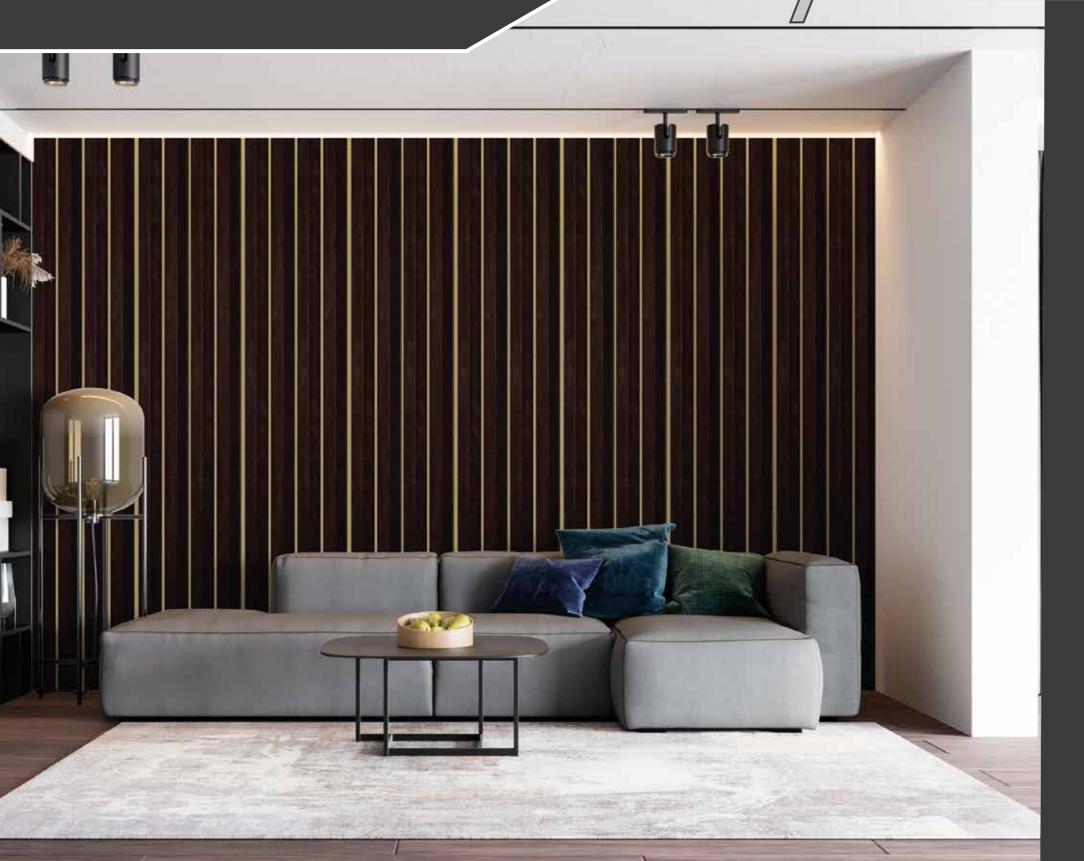

#### **ABOUT:**

Charm'z Louvers are the perfect solution for adding style and functionality to your home or office. These louvered panels are designed to provide privacy, control light levels, and enhance the overall look of your decor.

With their customizable design, Charm'z Louvers can be tailored to match the look and feel of your space. Whether you're looking for a solution for your outdoor living area or want to add a unique touch to your indoor space, Charm'z Louvers offer a versatile and stylish option.

One of the best things about Charm'z Louvers is their ability to control light levels. Whether you're looking to reduce glare in a sunny room or create a cozy atmosphere in an outdoor living area, Charm'z Decor Louvers can be adjusted to meet your specific needs.