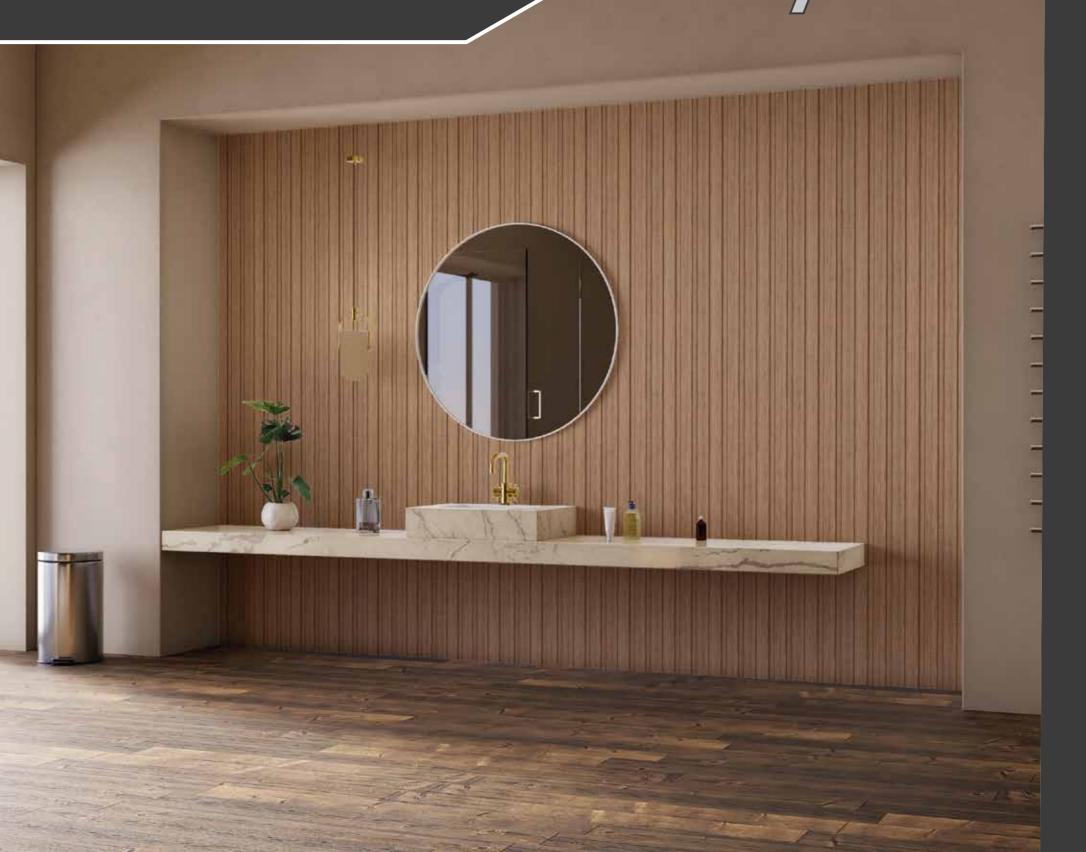

With their customizable design, Charm'z Louvers can be tailored to match the look and feel of your space. Whether you're looking for a solution for your outdoor living area or want to add a unique touch to your indoor space, Charm'z Louvers offer a versatile and stylish option.

So, if you're looking to upgrade your space and add a unique touch to your home or office, consider Charm'z Louvers. With their customizable design, functional features, and stylish appeal, they are the perfect choice for any space.