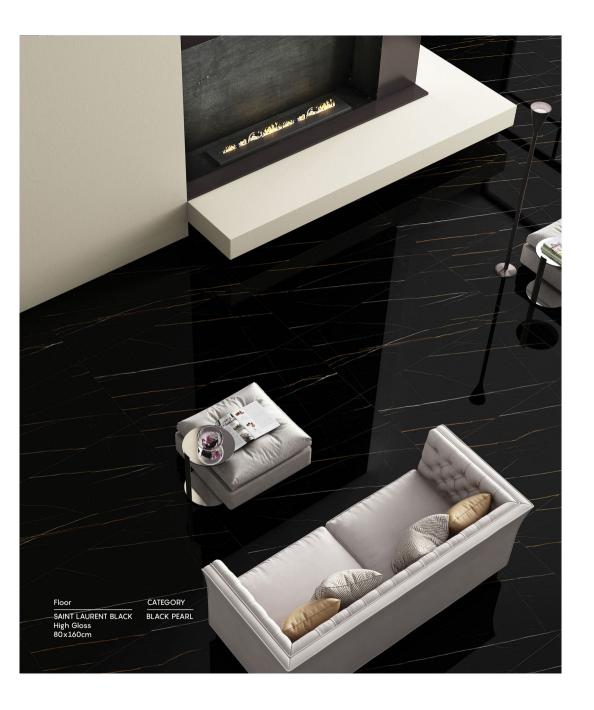

SIZE 800x1600mm
THICKNESS 9mm
CATEGORY: BLACK PEARL

RANDOM 4 FACES

Finish: High Gloss

SIZE 800x1600mm THICKNESS 9mm
CATEGORY : EXOTIC

RANDOM 4 FACES

Finish: High Gloss

Finish: High Gloss

Finish: High Gloss