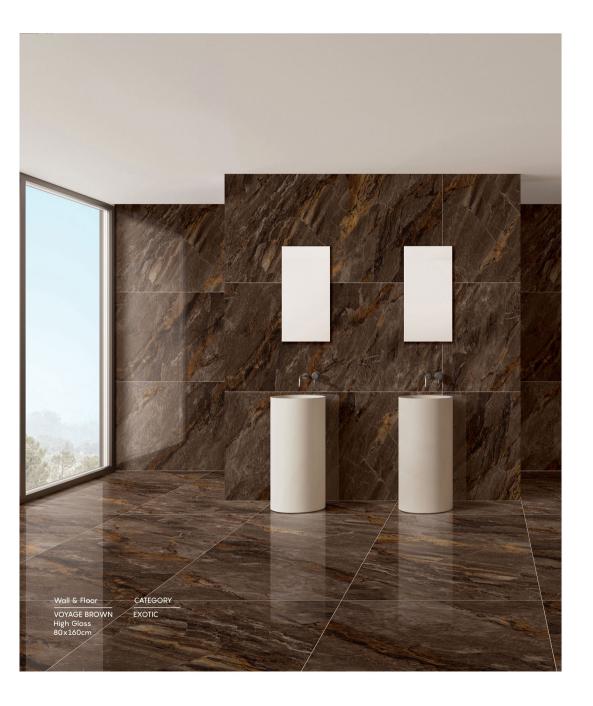

SIZE 800x1600mm
THICKNESS 9mm
CATEGORY: BLACK PEARL

RANDOM 4 FACES

Finish: High Gloss

SIZE 800x1600mm THICKNESS 9mm
CATEGORY : EXOTIC

RANDOM 4 FACES

Finish: High Gloss

Finish: High Gloss

Finish: High Gloss

Finish: High Gloss

RANDOM 3 FACES

Finish: High Gloss

SIZE 800x1600mm
THICKNESS 9mm
CATEGORY : EXOTIC

Wall & Floor VOYAGE BLUE High Gloss 800x1600mm

SIZE 800x1600mm
THICKNESS 9mm
CATEGORY : EXOTIC

RANDOM 4 FACES