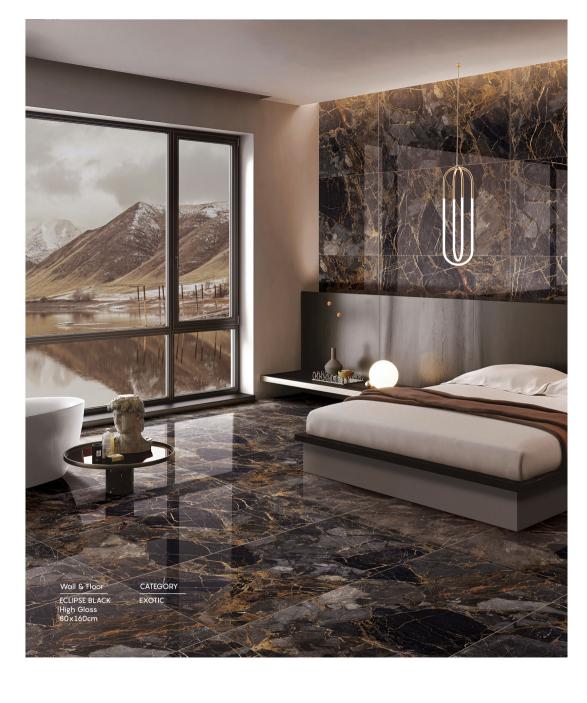

DUSTIN BLACK

THICKNESS 9mm CATEGORY : BLACK PEARL RANDOM 4 FACES

Finish: High Gloss

**ECLIPSE BLACK** Finish: High Gloss

SIZE THICKNESS 9mm
CATEGORY : EXOTIC

SIZE 800x1600mm THICKNESS 9mm
CATEGORY : EXOTIC