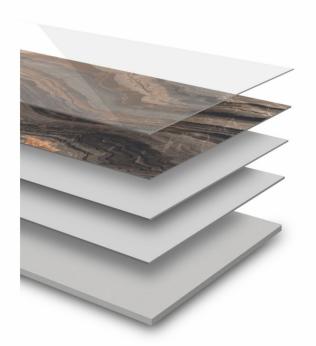

#### TECHNICALLY SUPERIOR SURFACES FOR EFFORTLESS LIVING

ABRASION-RESISTANT GLAZE LAYER

HIGH PIGMENT DIGITAL PRINTING INK

GLAZE LAYER

ENGOBE LAYER

TILE BODY

#### TILE BODY

The finest quality raw materials make up the resilient and robust tile body of tiles. The raw materials are ethically sourced and sustainably processed.

#### ENGOBE LAYER

A highly opacious, fusible, and permeable engobe layer makes the second layer of the tiles of The layer makes the tiles highly resistant to water absorption for longevity.

#### GLAZE LAYER

A high-quality glaze coating is added to the engobe layer of the tiles giving the tile properties of texture and shine and making them ready for design and color.

#### HIGH PIGMENT DIGITAL PRINTING INK

The surfaces get their unique and versatile properties of the design, color, and more in this stage where digital printing is done on the glaze with high pigment ink for excellent results.

#### ABRASION-RESISTANT GLAZE LAYER

The most exceptional aspect of surfaces is their high abrasion-resistant glaze layer which protects the tile's aesthetics, and properties and enhances the functionality of the tiles to a greater extent.