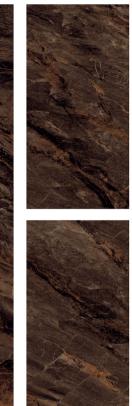

Finish: High Gloss

RANDOM 3 FACES

Finish: High Gloss

SIZE 800x1600mm
THICKNESS 9mm
CATEGORY : EXOTIC

Wall & Floor VOYAGE BLUE High Gloss 800x1600mm

SIZE 800x1600mm
THICKNESS 9mm
CATEGORY : EXOTIC

RANDOM 4 FACES