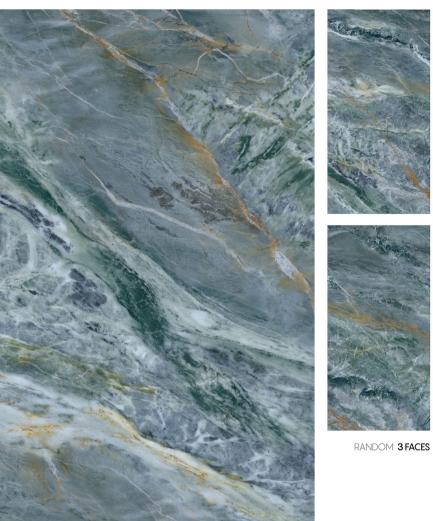

Finish: High Gloss

RANDOM 3 FACES

Finish: High Gloss

SIZE 800x1600mm
THICKNESS 9mm
CATEGORY : EXOTIC

Wall & Floor VOYAGE BLUE High Gloss 800x1600mm

SIZE 800x1600mm
THICKNESS 9mm
CATEGORY : EXOTIC

RANDOM 4 FACES

RANDOM 3 FACES

MIJARES GREEN

Finish: High Gloss

SIZE 800x1600mm
THICKNESS 9mm
CATEGORY : EXOTIC