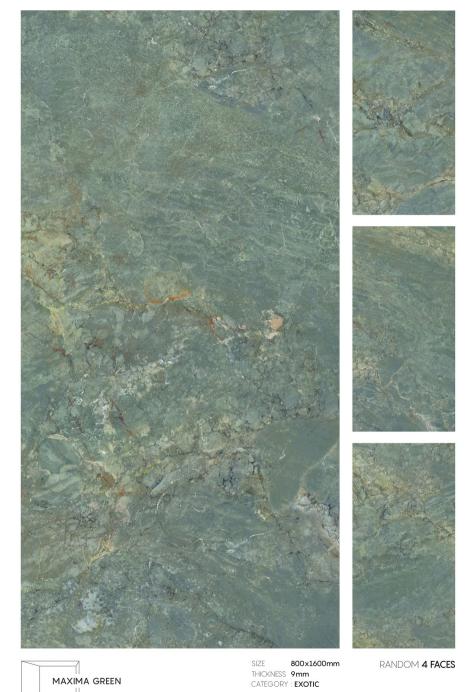

SIZE 800x1600mm
THICKNESS 9mm
CATEGORY: BLACK PEARL

RANDOM 4 FACES

Finish: High Gloss

SIZE 800x1600mm THICKNESS 9mm
CATEGORY : EXOTIC

RANDOM 4 FACES

Finish: High Gloss

Finish: High Gloss

Finish: High Gloss

RANDOM 3 FACES

MIJARES GREEN

Finish: High Gloss

SIZE 800x1600mm
THICKNESS 9mm
CATEGORY : EXOTIC