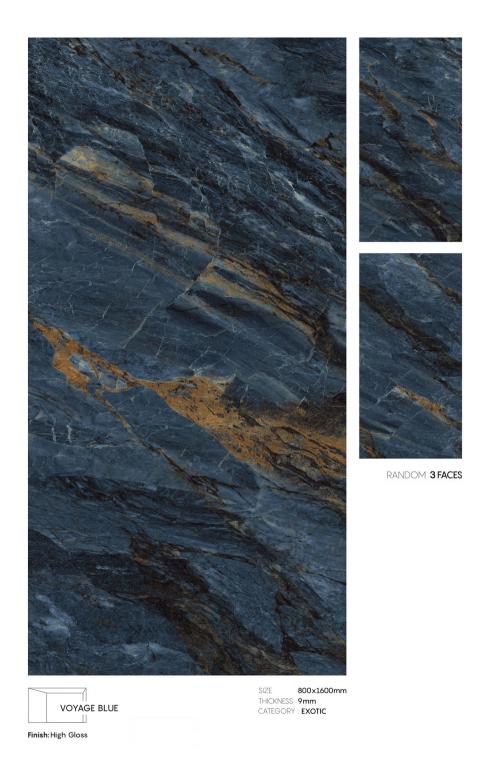

Finish: High Gloss

RANDOM 3 FACES

Finish: High Gloss

SIZE 800x1600mm
THICKNESS 9mm
CATEGORY : EXOTIC

Wall & Floor VOYAGE BLUE High Gloss 800x1600mm

SIZE 800x1600mm
THICKNESS 9mm
CATEGORY : EXOTIC

RANDOM 4 FACES