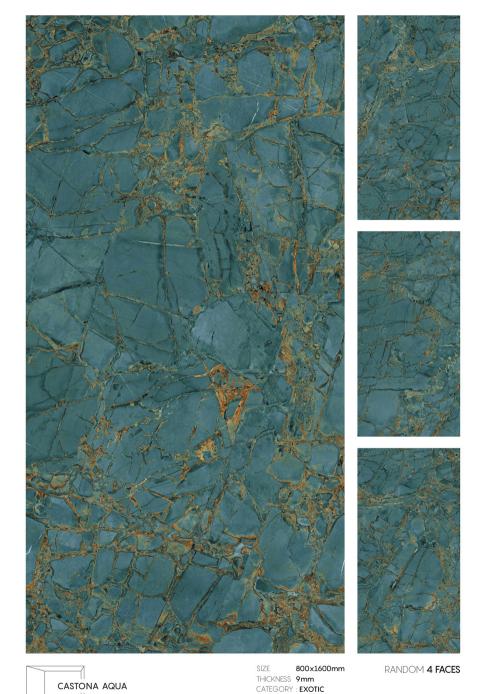

SIZE 800x1600mm
THICKNESS 9mm
CATEGORY: BLACK PEARL

RANDOM 4 FACES

Finish: High Gloss

SIZE 800x1600mm THICKNESS 9mm
CATEGORY : EXOTIC

RANDOM 4 FACES

Finish: High Gloss

Finish: High Gloss

Finish: High Gloss