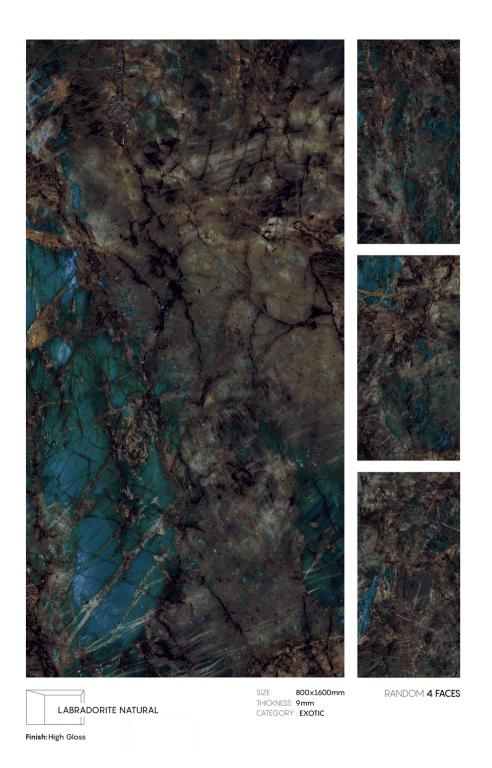

SIZE 800x1600mm
THICKNESS 9mm
CATEGORY: BLACK PEARL

RANDOM 4 FACES

Finish: High Gloss

SIZE 800x1600mm THICKNESS 9mm
CATEGORY : EXOTIC

RANDOM 4 FACES

Finish: High Gloss

Finish: High Gloss

Finish: High Gloss