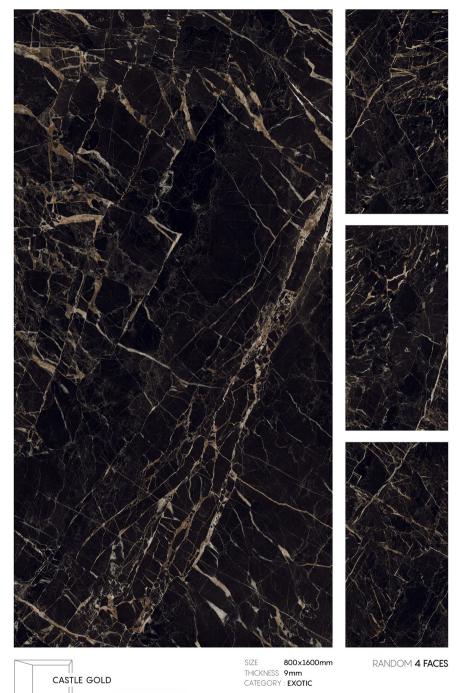

SIZE 800x1600mm
THICKNESS 9mm
CATEGORY: BLACK PEARL

RANDOM 4 FACES

Finish: High Gloss

SIZE 800x1600mm THICKNESS 9mm
CATEGORY : EXOTIC

RANDOM 4 FACES

Finish: High Gloss

Finish: High Gloss

Finish: High Gloss