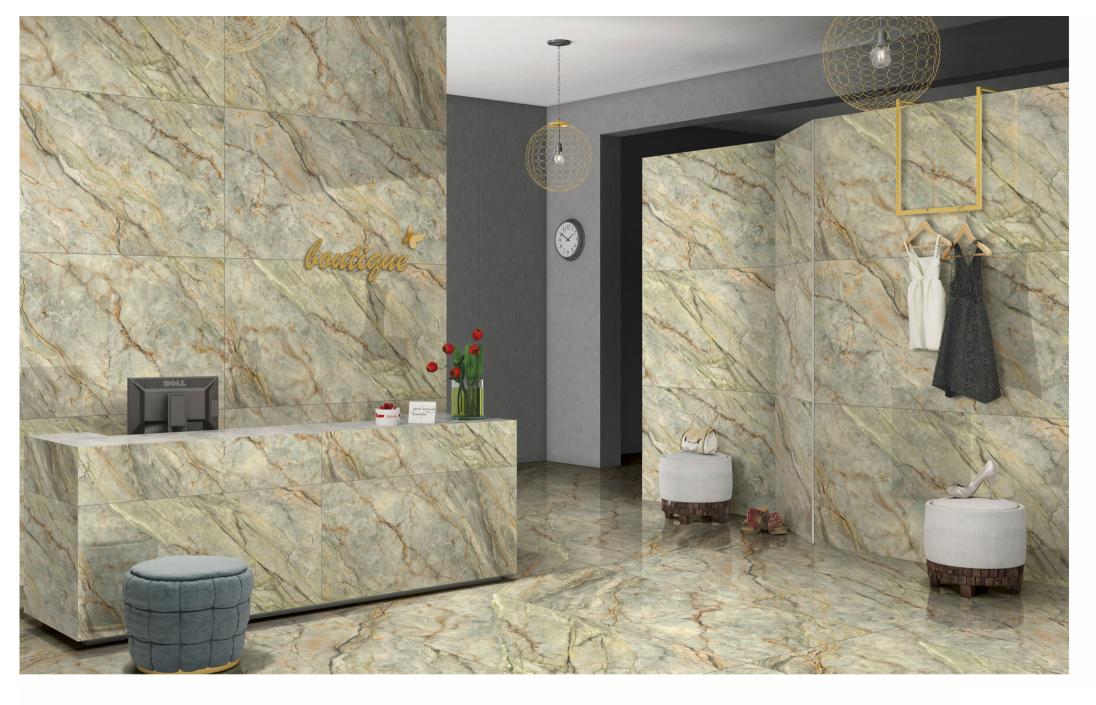

RANDOM 3 FACES

MIJARES GREEN

Finish: High Gloss

SIZE 800x1600mm
THICKNESS 9mm
CATEGORY : EXOTIC