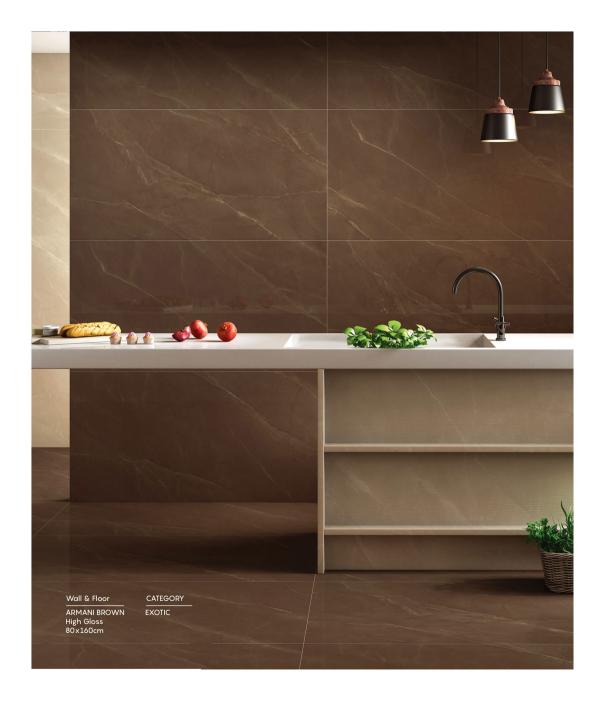

SIZE 800x1600mm
THICKNESS 9mm
CATEGORY: BLACK PEARL

RANDOM 4 FACES

Finish: High Gloss

SIZE 800x1600mm THICKNESS 9mm
CATEGORY : EXOTIC

RANDOM 4 FACES

Finish: High Gloss

Finish: High Gloss

Finish: High Gloss