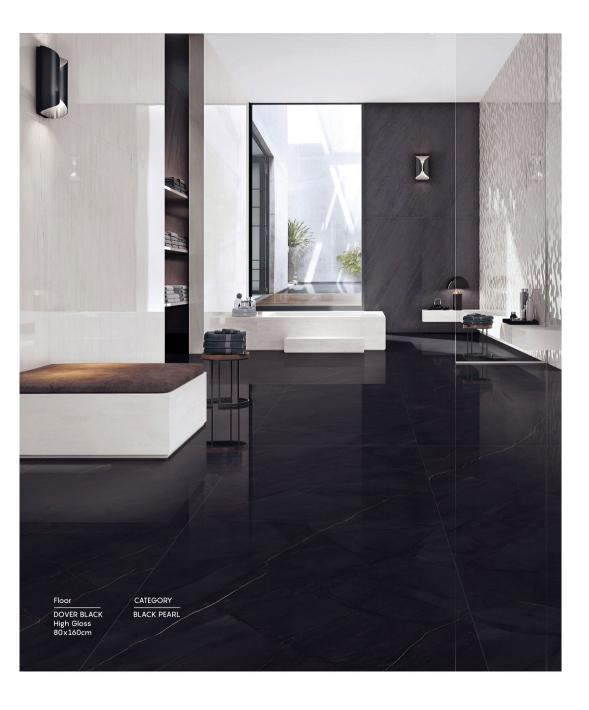

SIZE 800x1600mm
THICKNESS 9mm
CATEGORY: BLACK PEARL

RANDOM 4 FACES

Finish: High Gloss

SIZE 800x1600mm THICKNESS 9mm
CATEGORY : EXOTIC

RANDOM 4 FACES

Finish: High Gloss

Finish: High Gloss

Finish: High Gloss

HARMONY SILVER

THICKNESS 9mm
CATEGORY : BLACK PEARL

RANDOM 4 FACES

Finish: High Gloss

RANDOM 4 FACES

Finish: High Gloss

Finish: High Gloss

Finish: High Gloss

DUSTIN BLACK

THICKNESS 9mm CATEGORY : BLACK PEARL RANDOM 4 FACES

Finish: High Gloss

**ECLIPSE BLACK** Finish: High Gloss

SIZE THICKNESS 9mm
CATEGORY : EXOTIC

SIZE 800x1600mm THICKNESS 9mm
CATEGORY : EXOTIC