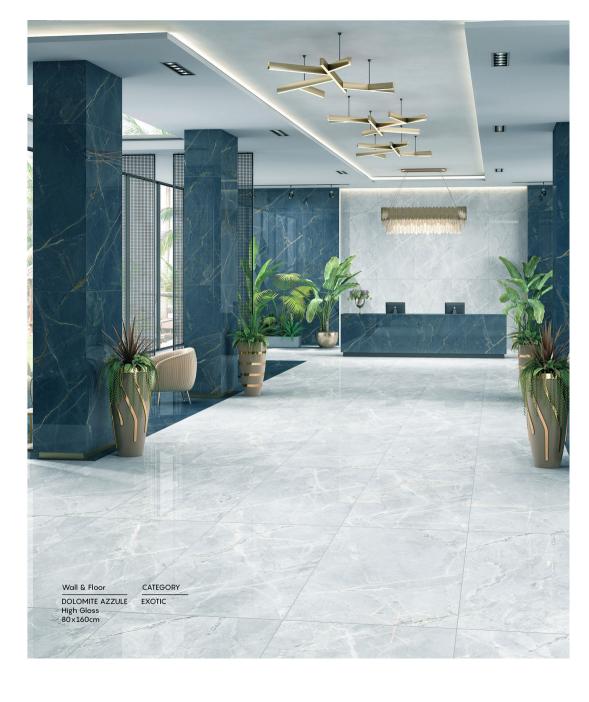

SIZE 800x1600mm
THICKNESS 9mm
CATEGORY: BLACK PEARL

RANDOM 4 FACES

Finish: High Gloss

SIZE 800x1600mm THICKNESS 9mm
CATEGORY : EXOTIC

RANDOM 4 FACES

Finish: High Gloss

Finish: High Gloss

Finish: High Gloss