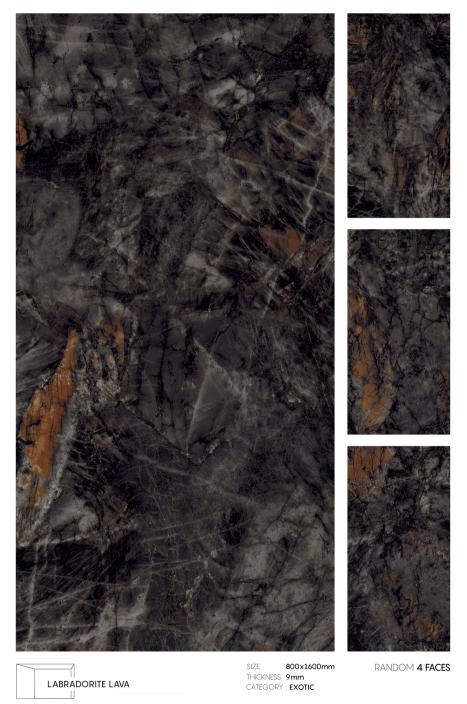

SIZE 800x1600mm
THICKNESS 9mm
CATEGORY: BLACK PEARL

RANDOM 4 FACES

Finish: High Gloss

SIZE 800x1600mm THICKNESS 9mm
CATEGORY : EXOTIC

RANDOM 4 FACES

Finish: High Gloss

Finish: High Gloss

Finish: High Gloss