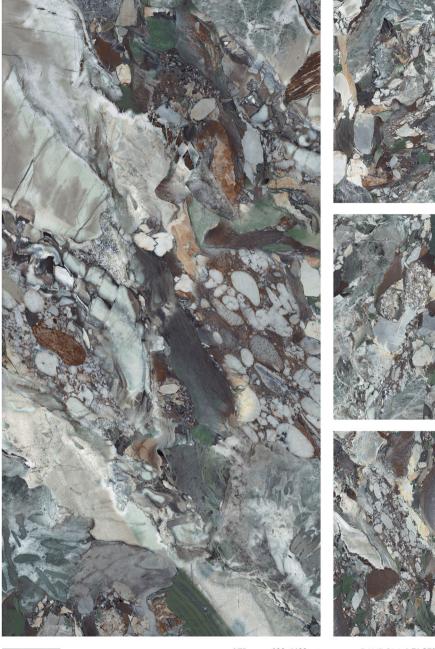

RANDOM 3 FACES

MIJARES GREEN

Finish: High Gloss

SIZE 800x1600mm
THICKNESS 9mm
CATEGORY : EXOTIC