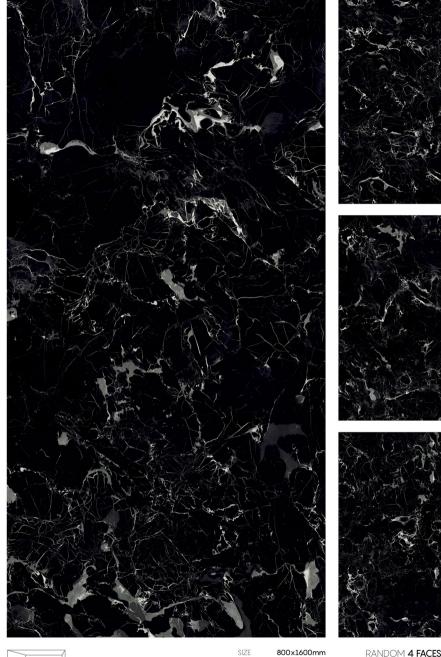

HARMONY SILVER

THICKNESS 9mm
CATEGORY : BLACK PEARL

RANDOM 4 FACES

Finish: High Gloss

RANDOM 4 FACES

Finish: High Gloss

Finish: High Gloss

Finish: High Gloss