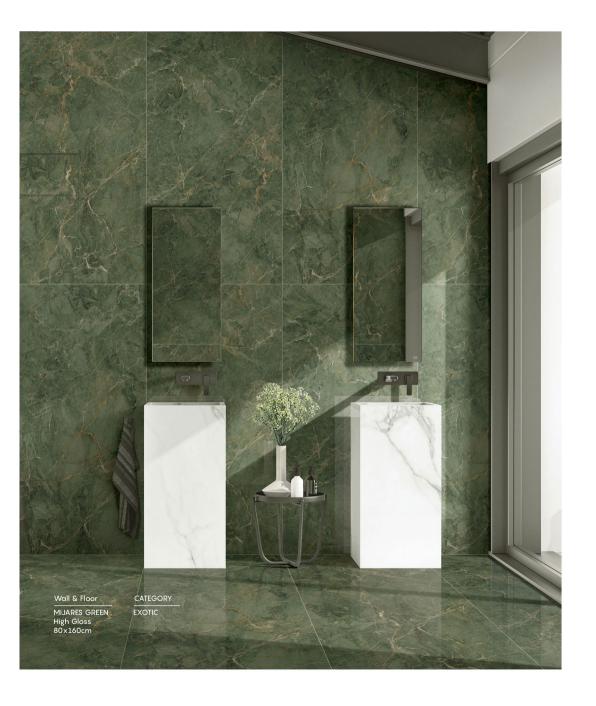

RANDOM 3 FACES

MIJARES GREEN

Finish: High Gloss

SIZE 800x1600mm
THICKNESS 9mm
CATEGORY : EXOTIC