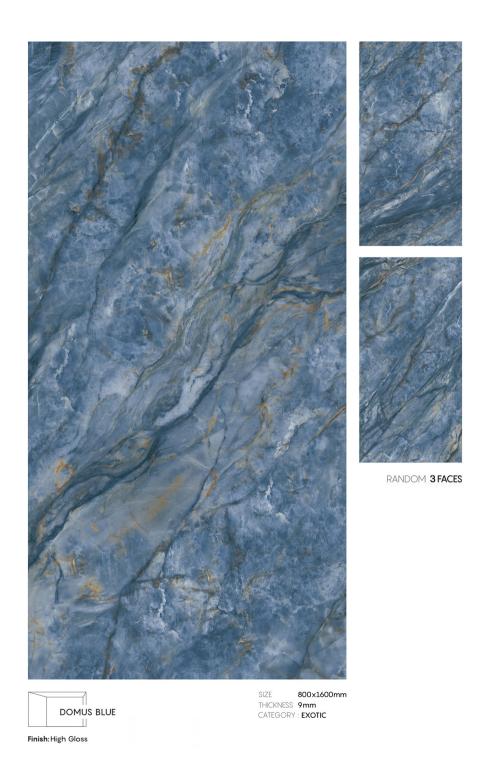

Finish: High Gloss

RANDOM 3 FACES

Finish: High Gloss

SIZE 800x1600mm
THICKNESS 9mm
CATEGORY : EXOTIC

Wall & Floor VOYAGE BLUE High Gloss 800x1600mm

SIZE 800x1600mm
THICKNESS 9mm
CATEGORY : EXOTIC

RANDOM 4 FACES