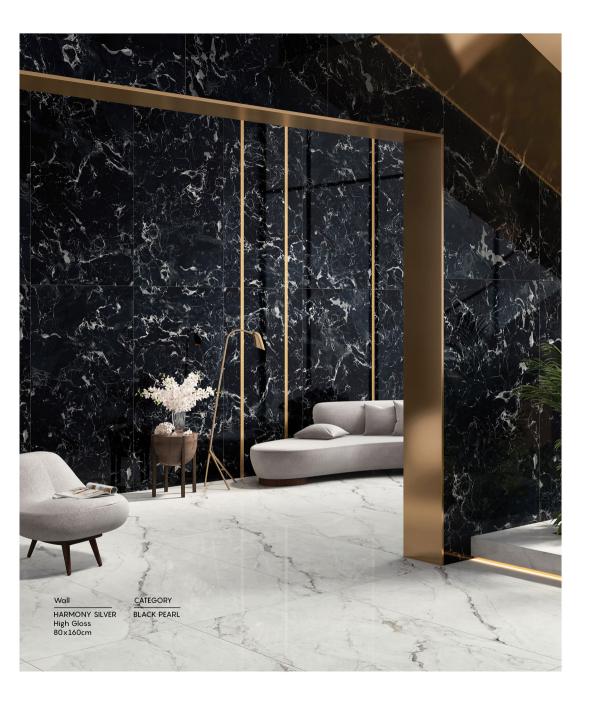

HARMONY SILVER

THICKNESS 9mm
CATEGORY : BLACK PEARL

RANDOM 4 FACES

Finish: High Gloss

RANDOM 4 FACES

Finish: High Gloss

Finish: High Gloss

Finish: High Gloss