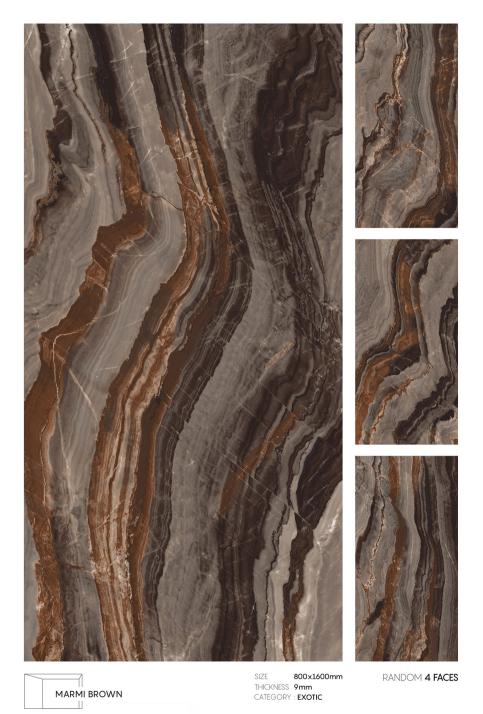

SIZE 800x1600mm
THICKNESS 9mm
CATEGORY: BLACK PEARL

RANDOM 4 FACES

Finish: High Gloss

SIZE 800x1600mm THICKNESS 9mm
CATEGORY : EXOTIC

RANDOM 4 FACES

Finish: High Gloss

Finish: High Gloss

Finish: High Gloss