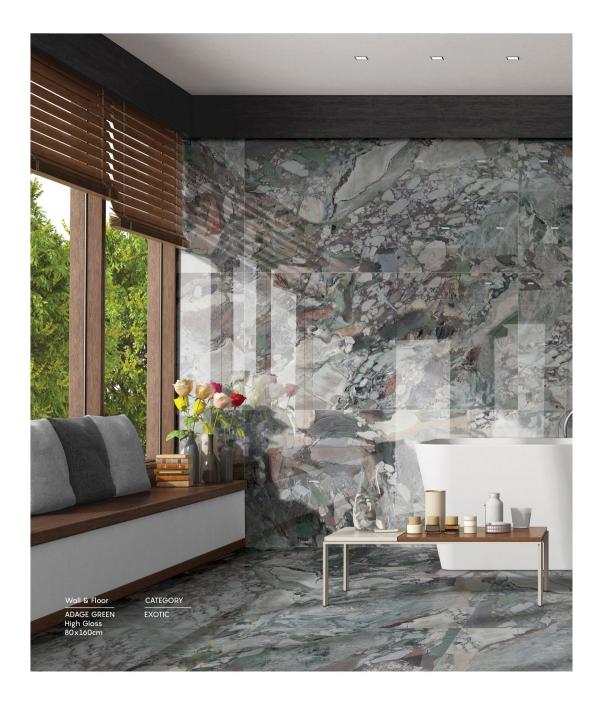

Finish: High Gloss

RANDOM 3 FACES

Finish: High Gloss

SIZE 800x1600mm
THICKNESS 9mm
CATEGORY : EXOTIC

Wall & Floor VOYAGE BLUE High Gloss 800x1600mm

SIZE 800x1600mm
THICKNESS 9mm
CATEGORY : EXOTIC

RANDOM 4 FACES

RANDOM 3 FACES

MIJARES GREEN

Finish: High Gloss

SIZE 800x1600mm
THICKNESS 9mm
CATEGORY : EXOTIC