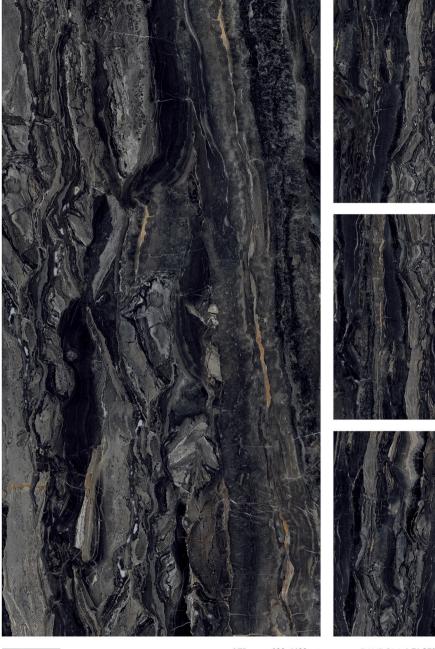

SIZE 800x1600mm
THICKNESS 9mm
CATEGORY: BLACK PEARL

RANDOM 4 FACES

Finish: High Gloss

SIZE 800x1600mm THICKNESS 9mm
CATEGORY : EXOTIC

RANDOM 4 FACES

Finish: High Gloss

Finish: High Gloss

Finish: High Gloss