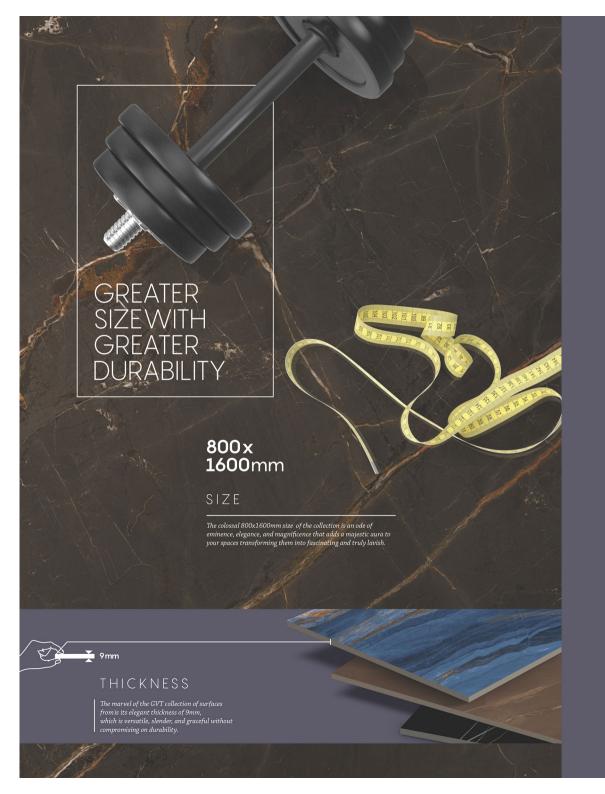

Crafted versatile - the surfaces of the GVT Collection from are ideal for all kinds of spaces whether commercial or residential. These surfaces are ideal for all kinds of applications and the size makes this collection even more functional.

SIZE 800x1600mm
THICKNESS 9mm
CATEGORY: BLACK PEARL

RANDOM 4 FACES

Finish: High Gloss

SIZE 800x1600mm THICKNESS 9mm
CATEGORY : EXOTIC

RANDOM 4 FACES

Finish: High Gloss

Finish: High Gloss

Finish: High Gloss