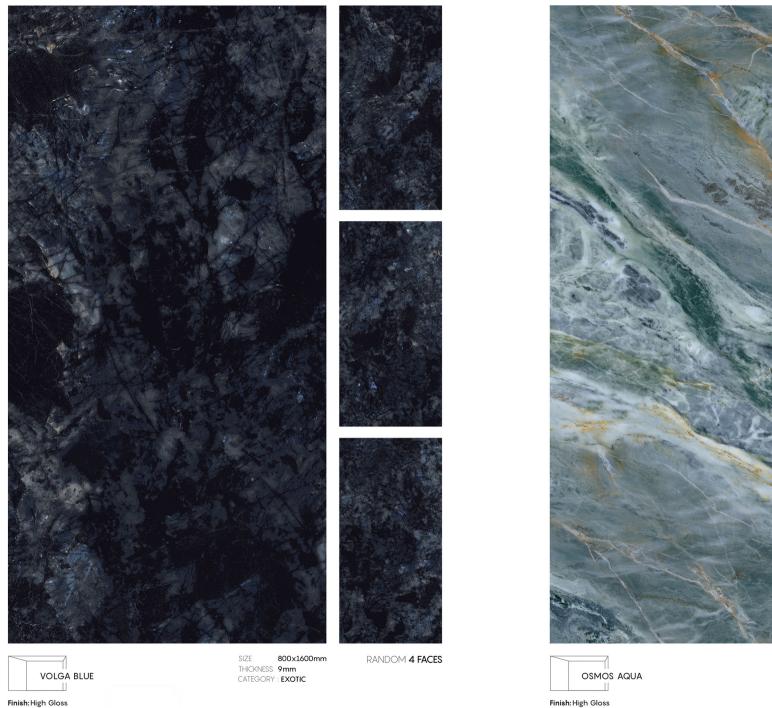

Finish: High Gloss

RANDOM 3 FACES

Finish: High Gloss

SIZE 800x1600mm
THICKNESS 9mm
CATEGORY : EXOTIC

Wall & Floor VOYAGE BLUE High Gloss 800x1600mm

SIZE 800x1600mm
THICKNESS 9mm
CATEGORY : EXOTIC

RANDOM 4 FACES