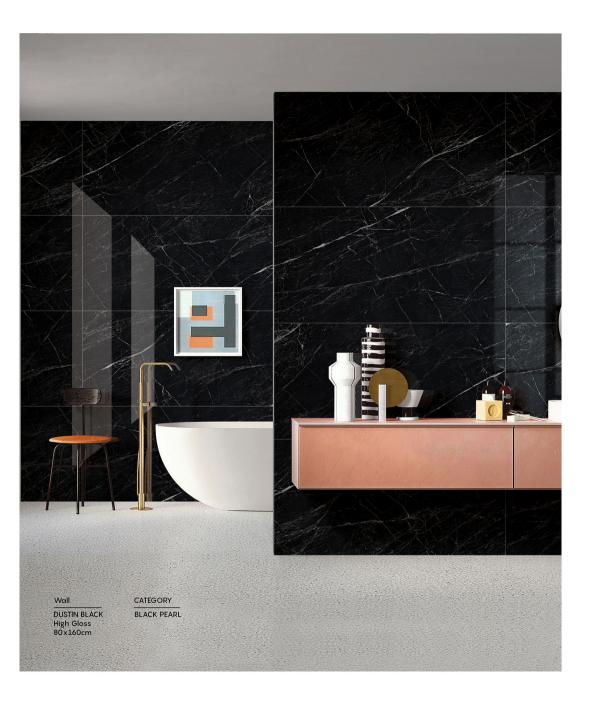

DUSTIN BLACK

THICKNESS 9mm CATEGORY : BLACK PEARL RANDOM 4 FACES

Finish: High Gloss

**ECLIPSE BLACK** Finish: High Gloss

SIZE THICKNESS 9mm
CATEGORY : EXOTIC

SIZE 800x1600mm THICKNESS 9mm
CATEGORY : EXOTIC