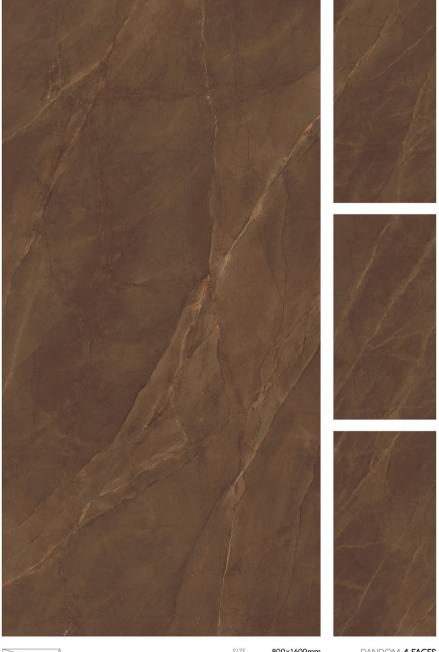

SIZE 800x1600mm
THICKNESS 9mm
CATEGORY: BLACK PEARL

RANDOM 4 FACES

Finish: High Gloss

SIZE 800x1600mm THICKNESS 9mm
CATEGORY : EXOTIC

RANDOM 4 FACES

Finish: High Gloss

Finish: High Gloss

Finish: High Gloss