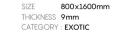

SIZE 800x1600mm
THICKNESS 9mm
CATEGORY: BLACK PEARL

RANDOM 4 FACES

Finish: High Gloss

SIZE 800x1600mm THICKNESS 9mm
CATEGORY : EXOTIC

RANDOM 4 FACES

Finish: High Gloss

Finish: High Gloss

Finish: High Gloss