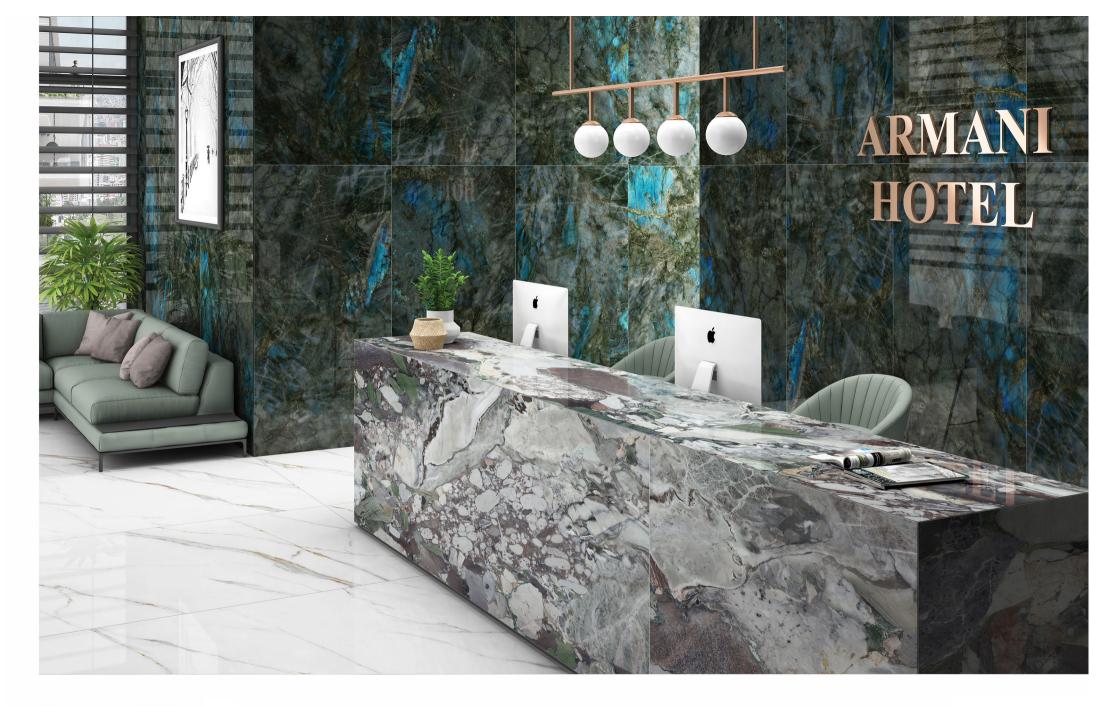

RANDOM 3 FACES

MIJARES GREEN

Finish: High Gloss

SIZE 800x1600mm
THICKNESS 9mm
CATEGORY : EXOTIC