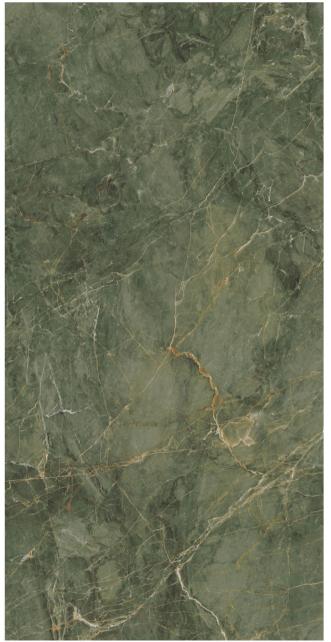

RANDOM 3 FACES

MIJARES GREEN

Finish: High Gloss

SIZE 800x1600mm
THICKNESS 9mm
CATEGORY : EXOTIC