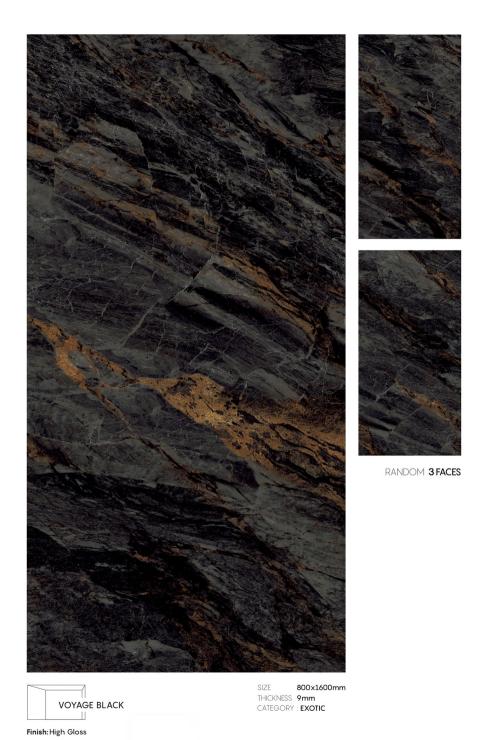

DUSTIN BLACK

THICKNESS 9mm CATEGORY : BLACK PEARL RANDOM 4 FACES

Finish: High Gloss

**ECLIPSE BLACK** Finish: High Gloss

SIZE THICKNESS 9mm
CATEGORY : EXOTIC

SIZE 800x1600mm THICKNESS 9mm
CATEGORY : EXOTIC