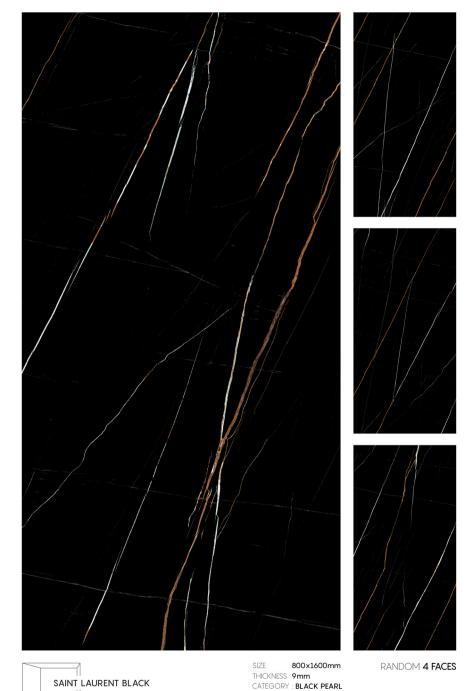

SIZE 800x1600mm
THICKNESS 9mm
CATEGORY: BLACK PEARL

RANDOM 4 FACES

Finish: High Gloss

SIZE 800x1600mm THICKNESS 9mm
CATEGORY : EXOTIC

RANDOM 4 FACES

Finish: High Gloss

Finish: High Gloss

Finish: High Gloss