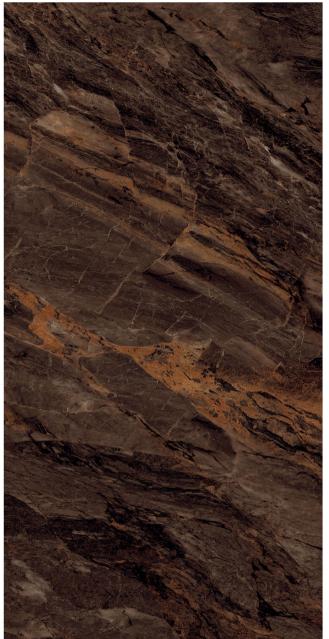

Finish: High Gloss

RANDOM 3 FACES

Finish: High Gloss

SIZE 800x1600mm
THICKNESS 9mm
CATEGORY : EXOTIC

Wall & Floor VOYAGE BLUE High Gloss 800x1600mm

SIZE 800x1600mm
THICKNESS 9mm
CATEGORY : EXOTIC

RANDOM 4 FACES