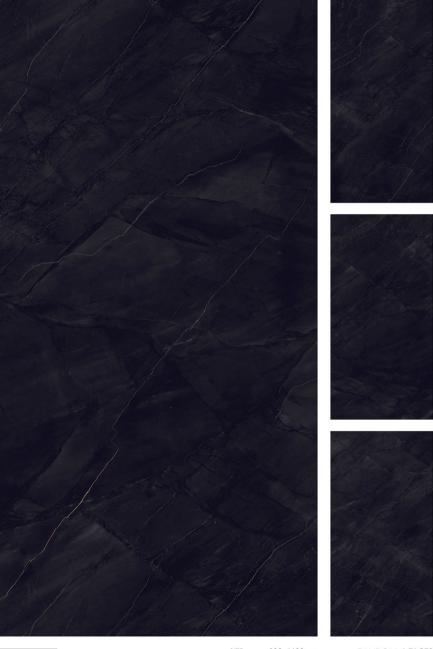

SIZE 800x1600mm
THICKNESS 9mm
CATEGORY: BLACK PEARL

RANDOM 4 FACES

Finish: High Gloss

SIZE 800x1600mm THICKNESS 9mm
CATEGORY : EXOTIC

RANDOM 4 FACES

Finish: High Gloss

Finish: High Gloss

Finish: High Gloss

HARMONY SILVER

THICKNESS 9mm
CATEGORY : BLACK PEARL

RANDOM 4 FACES

Finish: High Gloss

RANDOM 4 FACES

Finish: High Gloss

Finish: High Gloss

Finish: High Gloss

DUSTIN BLACK

THICKNESS 9mm CATEGORY : BLACK PEARL RANDOM 4 FACES

Finish: High Gloss

**ECLIPSE BLACK** Finish: High Gloss

SIZE THICKNESS 9mm
CATEGORY : EXOTIC

SIZE 800x1600mm THICKNESS 9mm
CATEGORY : EXOTIC