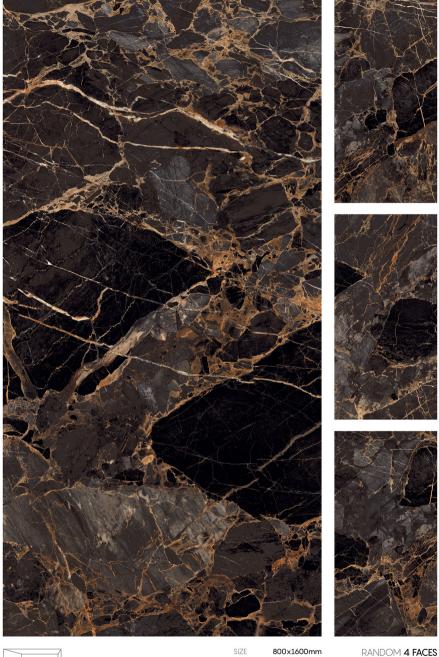

DUSTIN BLACK

THICKNESS 9mm CATEGORY : BLACK PEARL RANDOM 4 FACES

Finish: High Gloss

**ECLIPSE BLACK** Finish: High Gloss

SIZE THICKNESS 9mm
CATEGORY : EXOTIC

SIZE 800x1600mm THICKNESS 9mm
CATEGORY : EXOTIC