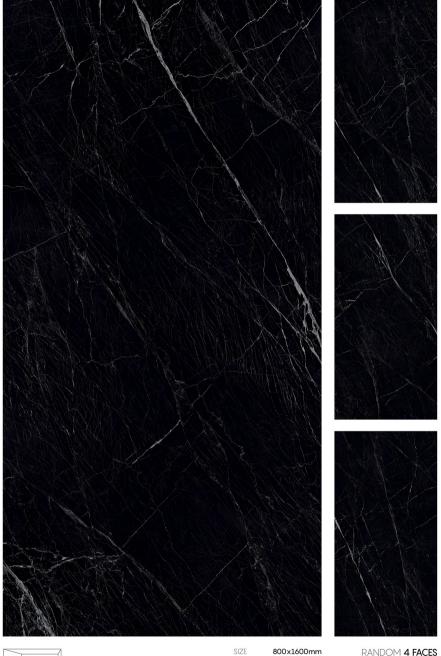

DUSTIN BLACK

THICKNESS 9mm CATEGORY : BLACK PEARL RANDOM 4 FACES

Finish: High Gloss

**ECLIPSE BLACK** Finish: High Gloss

SIZE THICKNESS 9mm
CATEGORY : EXOTIC

SIZE 800x1600mm THICKNESS 9mm
CATEGORY : EXOTIC