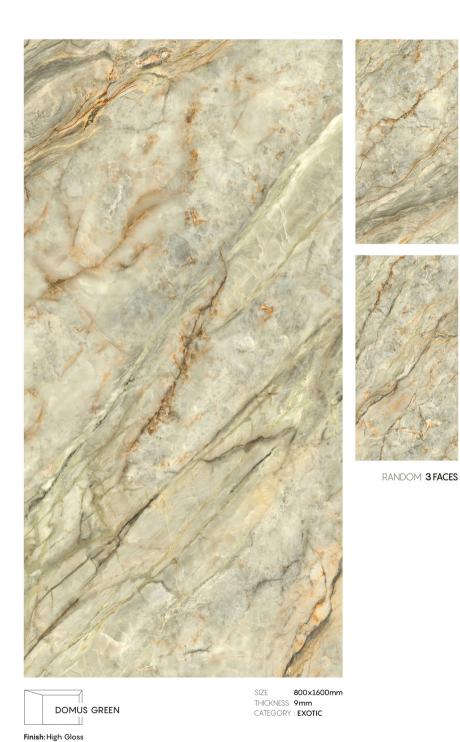

Finish: High Gloss

RANDOM 3 FACES

Finish: High Gloss

SIZE 800x1600mm
THICKNESS 9mm
CATEGORY : EXOTIC

Wall & Floor VOYAGE BLUE High Gloss 800x1600mm

SIZE 800x1600mm
THICKNESS 9mm
CATEGORY : EXOTIC

RANDOM 4 FACES

RANDOM 3 FACES

MIJARES GREEN

Finish: High Gloss

SIZE 800x1600mm
THICKNESS 9mm
CATEGORY : EXOTIC