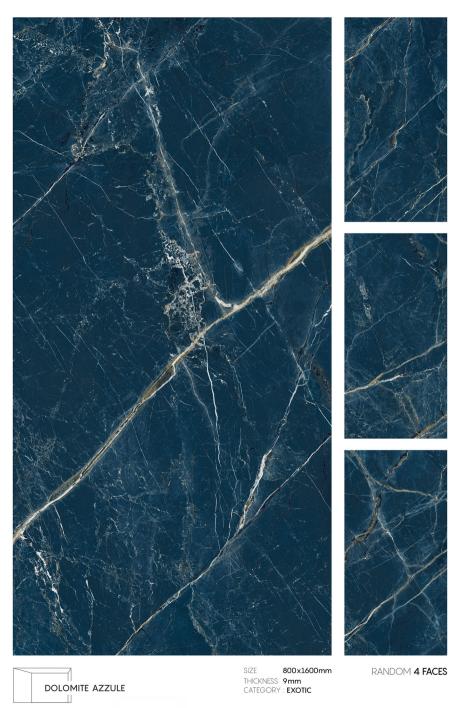

SIZE 800x1600mm
THICKNESS 9mm
CATEGORY: BLACK PEARL

RANDOM 4 FACES

Finish: High Gloss

SIZE 800x1600mm THICKNESS 9mm
CATEGORY : EXOTIC

RANDOM 4 FACES

Finish: High Gloss

Finish: High Gloss

Finish: High Gloss

Finish: High Gloss

RANDOM 3 FACES

Finish: High Gloss

SIZE 800x1600mm
THICKNESS 9mm
CATEGORY : EXOTIC

Wall & Floor VOYAGE BLUE High Gloss 800x1600mm

SIZE 800x1600mm
THICKNESS 9mm
CATEGORY : EXOTIC

RANDOM 4 FACES