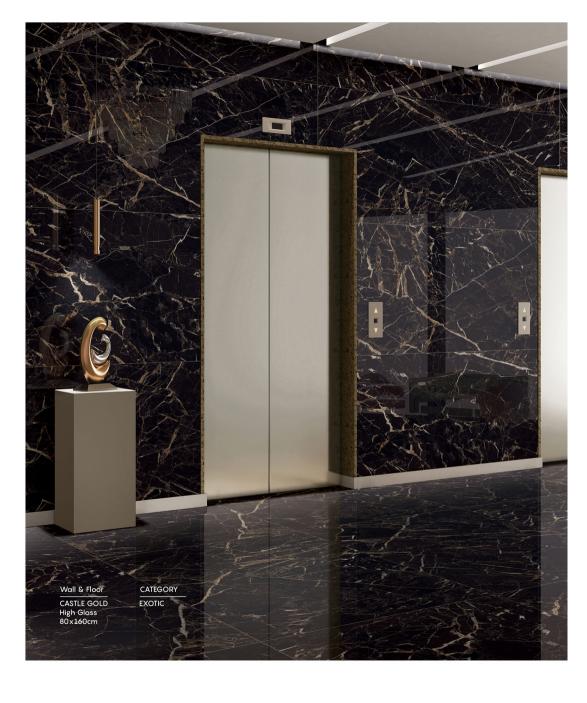

SIZE 800x1600mm
THICKNESS 9mm
CATEGORY: BLACK PEARL

RANDOM 4 FACES

Finish: High Gloss

SIZE 800x1600mm THICKNESS 9mm
CATEGORY : EXOTIC

RANDOM 4 FACES

Finish: High Gloss

Finish: High Gloss

Finish: High Gloss