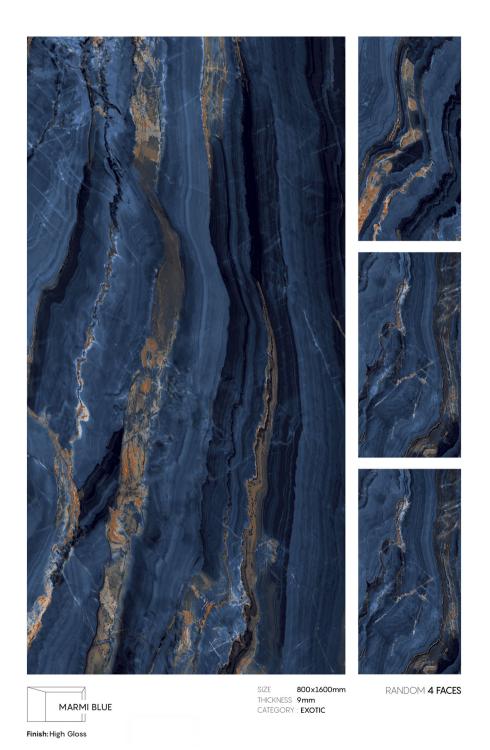

SIZE 800x1600mm
THICKNESS 9mm
CATEGORY: BLACK PEARL

RANDOM 4 FACES

Finish: High Gloss

SIZE 800x1600mm THICKNESS 9mm
CATEGORY : EXOTIC

RANDOM 4 FACES

Finish: High Gloss

Finish: High Gloss

Finish: High Gloss