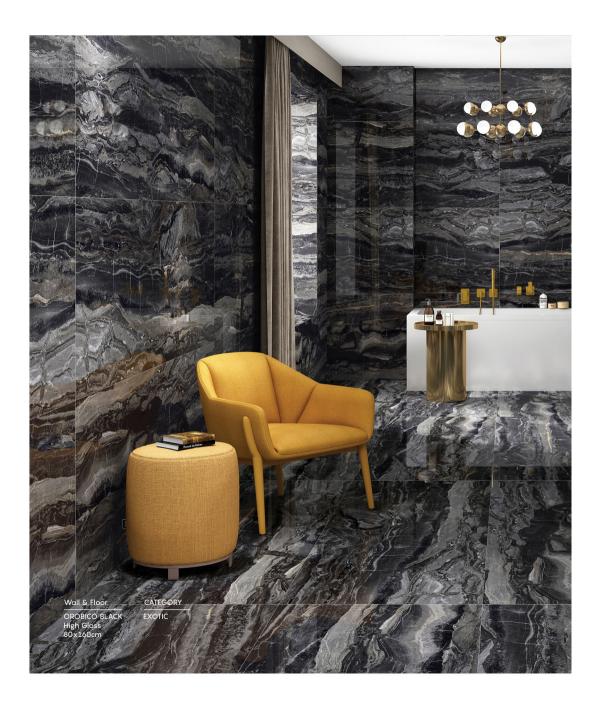

SIZE 800x1600mm
THICKNESS 9mm
CATEGORY: BLACK PEARL

RANDOM 4 FACES

Finish: High Gloss

SIZE 800x1600mm THICKNESS 9mm
CATEGORY : EXOTIC

RANDOM 4 FACES

Finish: High Gloss

Finish: High Gloss

Finish: High Gloss