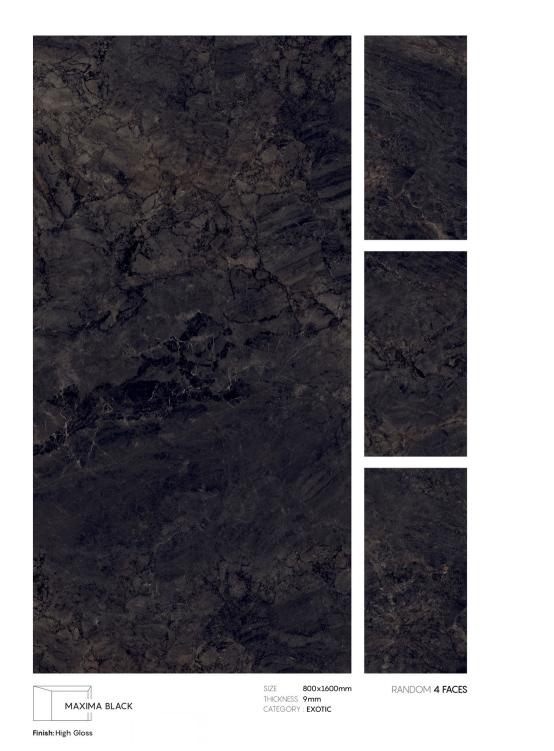

SIZE 800x1600mm
THICKNESS 9mm
CATEGORY: BLACK PEARL

RANDOM 4 FACES

Finish: High Gloss

SIZE 800x1600mm THICKNESS 9mm
CATEGORY : EXOTIC

RANDOM 4 FACES

Finish: High Gloss

Finish: High Gloss

Finish: High Gloss