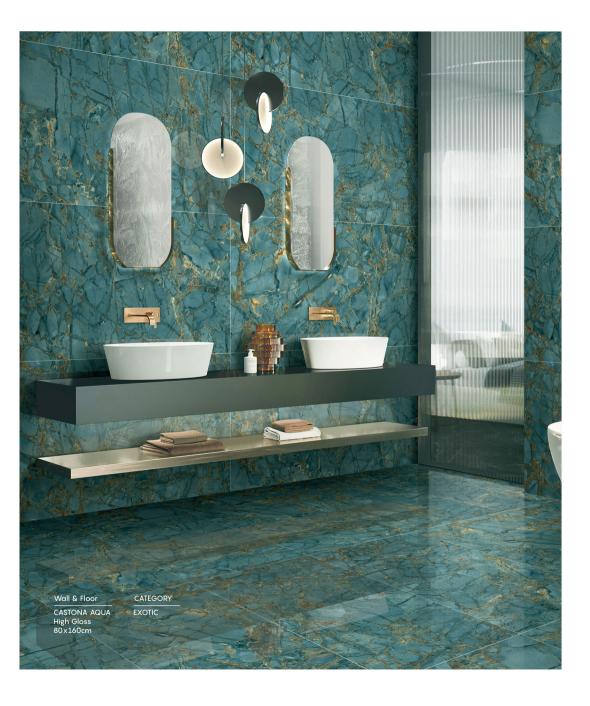

Finish: High Gloss

RANDOM 3 FACES

Finish: High Gloss

SIZE 800x1600mm
THICKNESS 9mm
CATEGORY : EXOTIC

Wall & Floor VOYAGE BLUE High Gloss 800x1600mm

SIZE 800x1600mm
THICKNESS 9mm
CATEGORY : EXOTIC

RANDOM 4 FACES